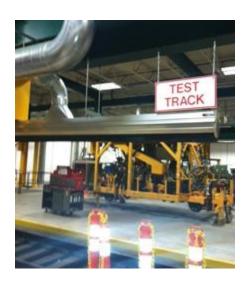

### **Monoxivent Sales Rep:**

Air Flow, Inc.

Racine Railroad Products utilizes a test facility to operate equipment in a simulated field environment. It is paramount for the facility to remain exhaust free and clean for the health and safety of the workforce. The track is used for final product testing.

Racine Railroad replaced an older hose system with the state-of-the-art, highly efficient, NORFI extraction rail. The rail eliminated the need to manipulate large sections of hose. The NORFI system includes a user-friendly extraction trolley with nozzle and a short section of hose.