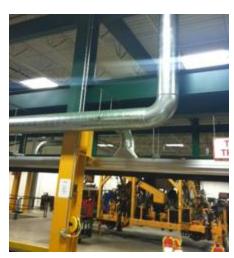

### **Monoxivent Sales Rep:**

Air Flow, Inc.

Racine Railroad Products utilizes a test facility to operate equipment in a simulated field environment. It is paramount for the facility to remain exhaust free and clean for the health and safety of the workforce. The track is used for final product testing.

Racine Railroad replaced an older hose system with the state-of-the-art, highly efficient, NORFI extraction rail. The rail eliminated the need to manipulate large sections of hose. The NORFI system includes a user-friendly extraction trolley with nozzle and a short section of hose.